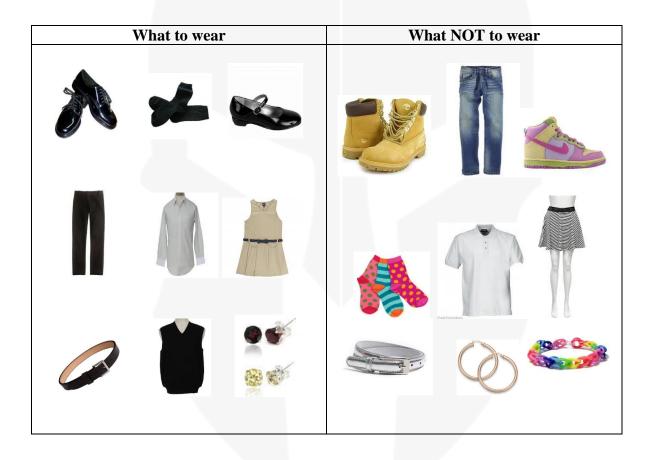

## **DRESS CODE**

| MALE DRESS CODE                                          | FEMALE DRESS CODE                                                                                        |
|----------------------------------------------------------|----------------------------------------------------------------------------------------------------------|
| <b>PANTS</b> – Black dress slacks or khaki pants only    | <b>PANTS</b> - Black dress slacks or khaki pants only                                                    |
| The tip black dress shocks of knaki punts only           | The trop black dress shocks of khaki paiks only                                                          |
| SHIRTS – White or blue button down or polo shirt         | SKIRT – Black or khaki skirts only. The skirt must                                                       |
| with collar                                              | fall two inches below the knee. Girls must wear                                                          |
|                                                          | shorts under skirts on days designated for physical                                                      |
| <b>SWEATER VESTS</b> – Sweater vests are optional,       | activity.                                                                                                |
| but most be black or blue if they are worn.              |                                                                                                          |
|                                                          | <b>SHIRTS</b> – White or blue button down or polo shirt                                                  |
| <b>SOCKS</b> –Solid black, white or brown socks must be  | with collar                                                                                              |
| worn                                                     |                                                                                                          |
|                                                          | SWEATER VESTS – Sweater vests are optional,                                                              |
| <b>SHOES</b> – Solid black or brown dress shoes only.    | but most be black or blue if they are worn.                                                              |
| Tennis shoes may be worn only if they are solid          |                                                                                                          |
| black.                                                   | <b>SOCKS</b> – Solid black, white or brown socks or                                                      |
|                                                          | tights must be worn                                                                                      |
| <b>BELTS</b> – Scholars must wear a neutral-colored belt | SHOES Solid block on brown dross shoes only                                                              |
| if the pants have belt loops.                            | <b>SHOES</b> – Solid black or brown dress shoes only.<br>Tennis shoes may be worn only if they are solid |
| <b>JEWELRY</b> - No earrings or tongue rings permitted.  | black.                                                                                                   |
| Conservative jewelry is permitted. Some necklaces,       | black.                                                                                                   |
| bracelets and rings may be prohibited.                   | <b>BELTS</b> – Scholars must wear a neutral-colored belt                                                 |
| oracelets and rings may be promoted.                     | if the pants have belt loops.                                                                            |
|                                                          |                                                                                                          |
| Anything not listed that you wish to send your child     | <b>JEWELRY</b> - Conservative jewelry is permitted.                                                      |
| wearing, please call a Dean and/or Principal and get     | Some necklaces of any material, bracelets, rings,                                                        |
| written permission before sending. All items not         | earrings, nose rings, piercing and anklets may be                                                        |
| listed are considered out of uniform, unless approved    | prohibited. Earrings must be the size of a quarter or                                                    |
| in writing by a Dean or Principal.                       | smaller.                                                                                                 |
|                                                          |                                                                                                          |